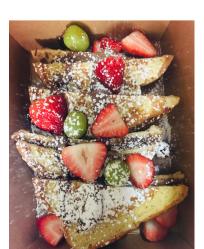

#### French Toast

\$14.50 + tax

French Toast with a side of seasonal fruits and syrup.