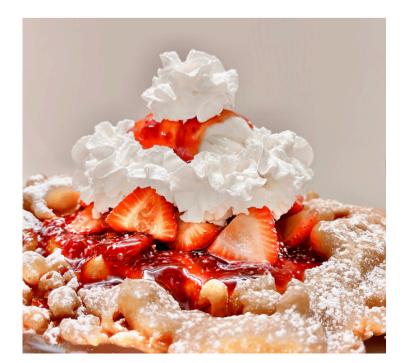

#### Classic Funnel Cake

a fresh made funnel cake topped with fresh cut strawberries and strawberry sauce. Whip cream & Powder sugar.

#### Funnel Cake with Ice Cream \$17.00+ tax

a fresh made funnel cake topped with fresh cut strawberries and strawberry sauce. A big scoop of Vanilla ice cream, Whip cream & Powder sugar..

#### Custom Your Funnel Cake

a fresh made funnel cake topped with your 2 topping choices and I sauce. One scoop of your favourite ice cream, Whip cream & Powder sugar.

\$14.00 + tax

\$19.00 + tax