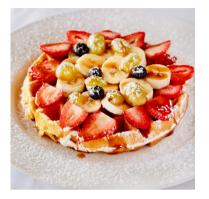

#### Waffle with Fruits \$14.00 + tax

Fresh seasonal fruits on top of a waffle with a sauce of your choice.