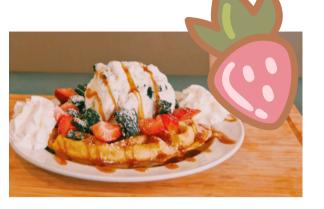

#### Waffle with Fruits \$14.00 + tax

Fresh seasonal fruits on top of a waffle with a sauce of your choice.