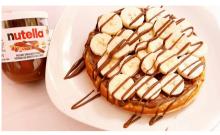

#### Nutella Banana Waffle

Fresh banana 23 on top of a waffle with thick Nutella spread and extra Nutella drizzled.

#### Nutella Banana & Strawberry \$13.50 + tax Waffle

Fresh banana & strawberry 😻 🌛 on top of a waffle with thick Nutella spread and extra Nutella drizzled.