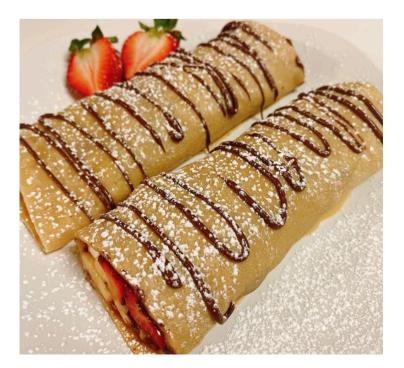

## Crepe Rolls

\$18.00 + tax

#### Nutella Crepe Rolls

Two crepe rolls filled with Nutella ,fresh cut strawberries 0 and bananas  $\nearrow$ . Garnished with a marshmallow and fruit garnish.