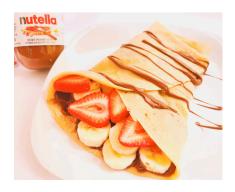

#### Nutella Banana Crepe

Fresh banana  $\gg$  filled inside a crepe with thick Nutella spread and extra Nutella drizzled.

#### Nutella Strawberry Crepe

**\$13**.50 + tax

Fresh strawberries 😻 filled inside a crepe with thick spread of Nutella and extra Nutella drizzled .

#### Nutella Banana & Strawberry \$13.50 + tax Crepe

Fresh strawberries 😻 banana 🤌 filled inside a crepe with thick spread of Nutella and extra Nutella drizzled .

\$13.50 + tax

\$13.50 + tax

#### Nutella Crepe Rolls

Two crepe rolls filled with Nutella ,fresh cut strawberries 0 and bananas  $\nearrow$ . Garnished with a marshmallow and fruit garnish.