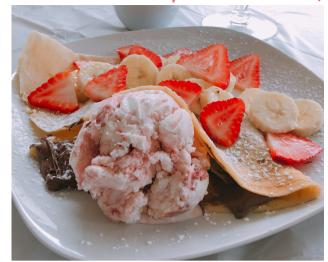

#### Crepe with Fruits

\$14.00 + tax

Fresh seasonal fruits on top of a crepe with a sauce of your choice.