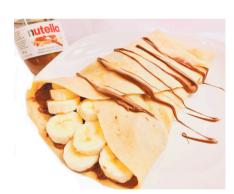

#### Nutella Banana Crepe

Fresh banana  $\gg$  filled inside a crepe with thick Nutella spread and extra Nutella drizzled.