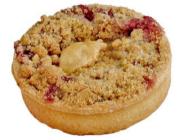

#### Mini Strawberry Rhubarb Tart

Garnished with a fresh cut strawberry and blueberry

\$7.75 + tax