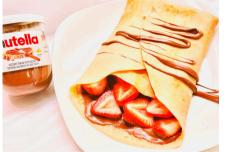

#### Nutella Strawberry Crepe

**\$13**.50 + tax

Fresh strawberries 😻 filled inside a crepe with thick spread of Nutella and extra Nutella drizzled .